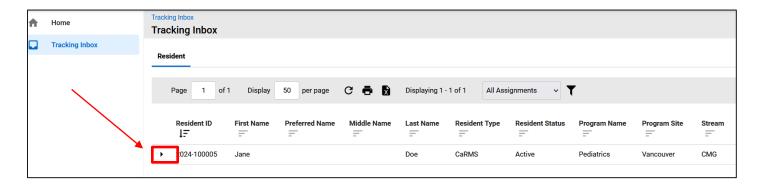

## How to find your employee ID in RMS

<u>Please Note:</u> Safari is NOT fully supported by RMS. Please use another browser such as Google Chrome or Firefox

- ▶ Log in to the <u>RMS</u> with your CWL.
- Home Page → Click on Tracking Inbox and the arrow to the left of your name to access your Resident Profile.