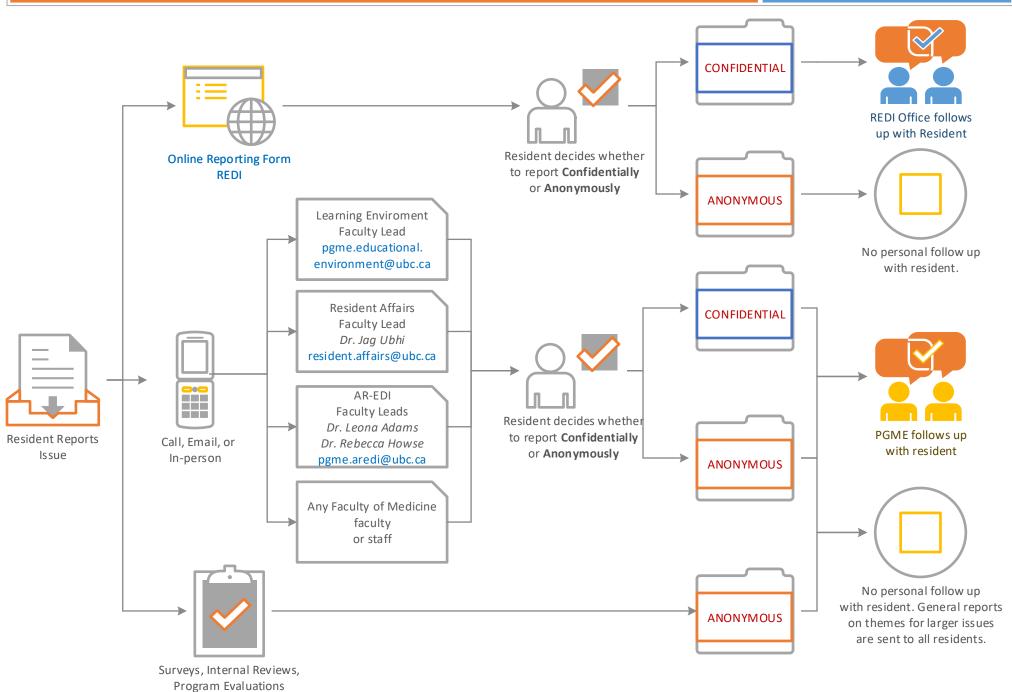

### **Reporting Process**



Source: PGME Trainee Mistreatment & Learning Environment Data Management and Review Process: PGME Website – Policies – Mistreatment & Educational Environment

# **Resident Follow-up**



# Learning Environment



### Process to Address Faculty Issues



Source: PGME PD CQI Retreat – Faculty Support PPT

Source: Vanderbilt Professionalism Feedback Pyramid, adapted from Hickson GB, Pichert JW, Webb LE, Gabbe SG, Acad Med, Nov 2007

### Reports of Unprofessional Behaviour



Source: PGME Learning Environment Process Map: PGME Website - Policies - Mistreatment & Educational Environment