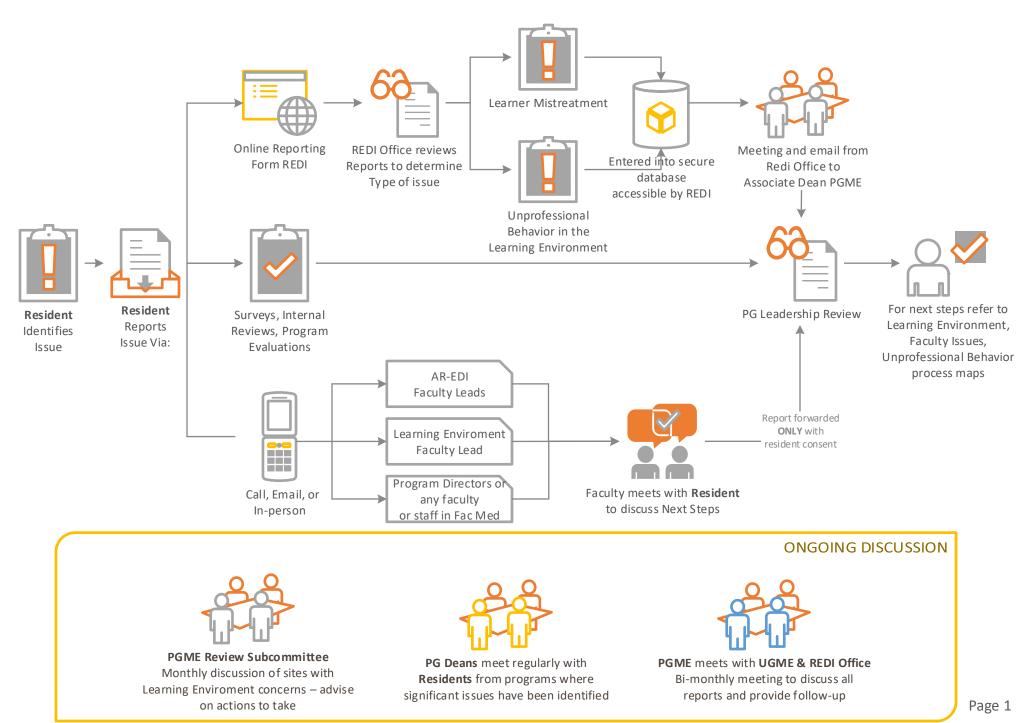

### **Reporting Process**

Source: PGME Trainee Mistreatment & Learning Environment Data Management and Review Process: PGME Website – Policies – Mistreatment & Educational Environment