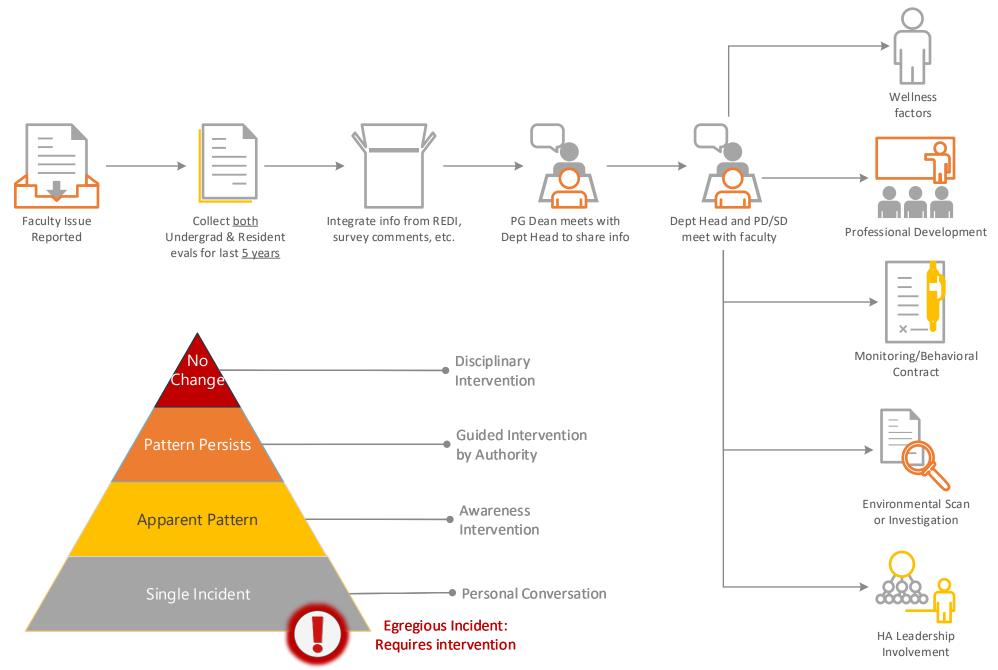

### Process to Address Faculty Issues

Source: PGME PD CQI Retreat – Faculty Support PPT

Source: Vanderbilt Professionalism Feedback Pyramid, adapted from Hickson GB, Pichert JW, Webb LE, Gabbe SG, Acad Med, Nov 2007