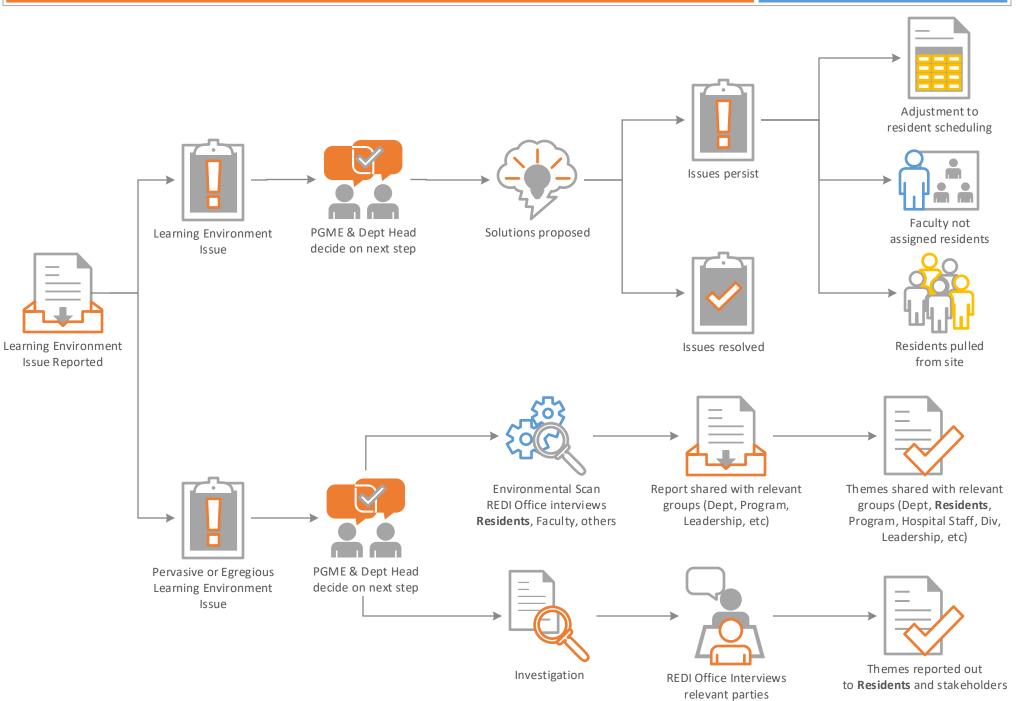

### **Reporting Process**



Source: PGME Trainee Mistreatment & Learning Environment Data Management and Review Process: PGME Website – Policies – Mistreatment & Educational Environment

# **Resident Follow-up**



# Learning Environment



### Process to Address Faculty Issues



Source: PGME PD CQI Retreat – Faculty Support PPT

Source: Vanderbilt Professionalism Feedback Pyramid, adapted from Hickson GB, Pichert JW, Webb LE, Gabbe SG, Acad Med, Nov 2007

### Reports of Unprofessional Behaviour



Source: PGME Learning Environment Process Map: PGME Website - Policies - Mistreatment & Educational Environment