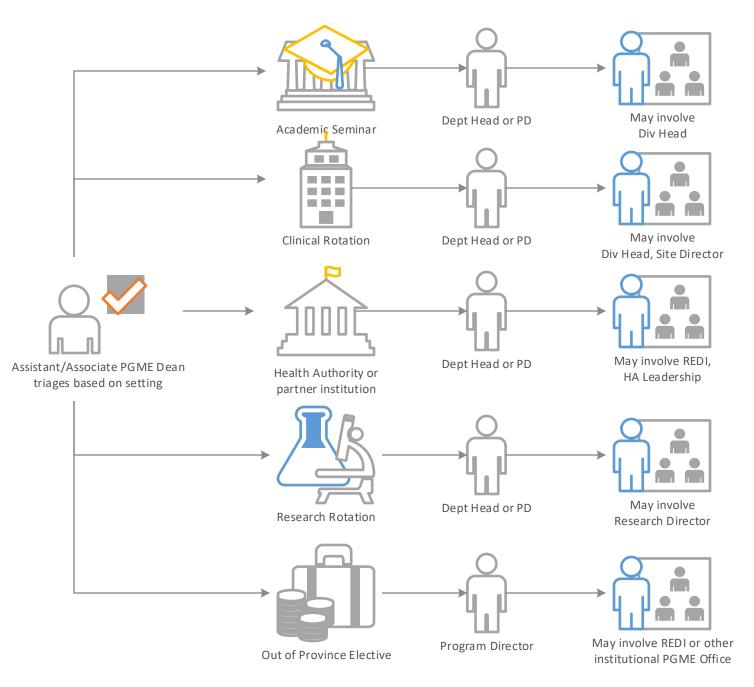

### Reports of Unprofessional Behaviour

Source: PGME Learning Environment Process Map: PGME Website - Policies - Mistreatment & Educational Environment